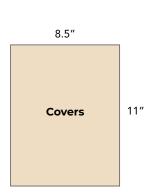

## **Ad Specifications:**

Full Page = 7.5" wide by 10" tall, no bleeds, full color Half Page = 7.5"wide by 4.75" tall, no bleeds, full color Covers = 8.5" wide by 11" tall, 1/8" bleeds, full color