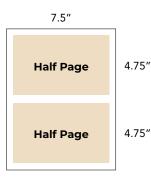

## **Ad Specifications:**

Full Page = 7.5" wide by 10" tall, no bleeds, full color Half Page = 7.5"wide by 4.75" tall, no bleeds, full color Covers = 8.5" wide by 11" tall, 1/8" bleeds, full color