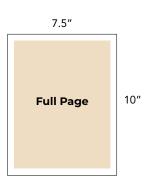

## **Ad Specifications:**

Full Page = 7.5" wide by 10" tall, no bleeds, full color Half Page = 7.5"wide by 4.75" tall, no bleeds, full color Covers = 8.5" wide by 11" tall, 1/8" bleeds, full color